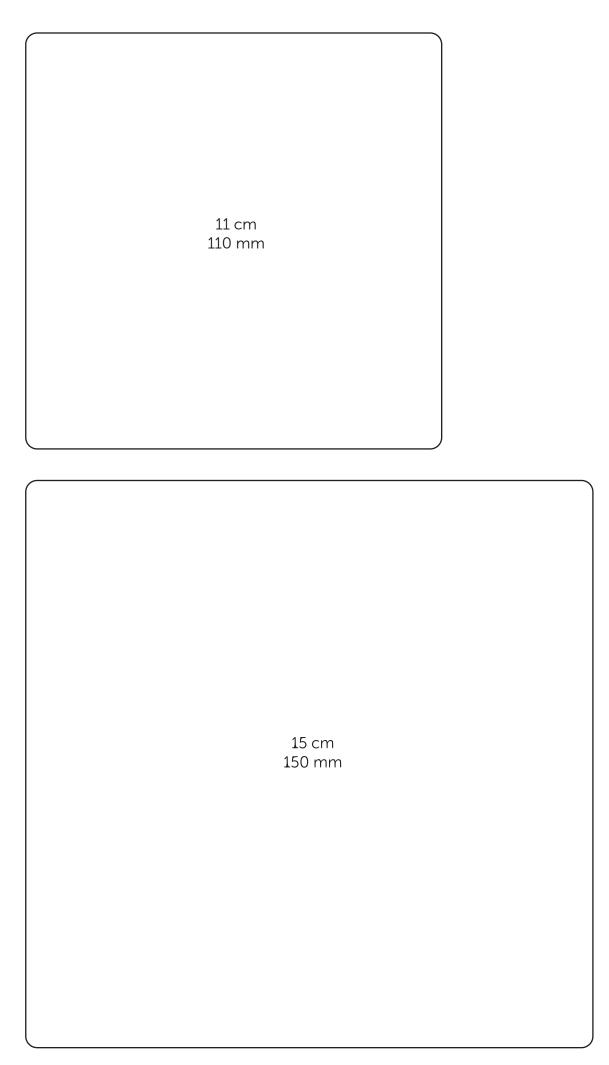

## PRINT AND CUT SQUARE LABEL SHAPES

Step **01** 

**PRINT:** print these pages to actual size or 100% scale. Do not fit, shrink or scale below 100%. For best results, Avery recommends using Adobe Acrobat Reader (free).

Step **02** 

**CUT:** using scissors, cut out the label shapes.

Step **14** 

**ORDER:** go to avery.co.uk to order the size that best fits. You can choose blank labels to print yourself or personalised labels printed by Avery.

80 mm

4 cm 3.5 cm 40 mm 35 mm 5 cm 50 mm 3.7 cm 37 mm 7 cm 3 cm 70 mm 30 mm 6 cm 60 mm 2.5 cm 25 mm 90 cm 90 mm 8 cm

12 cm 120 mm

14 cm 140 mm

| 18 cm<br>180 mm |  |
|-----------------|--|
|                 |  |
|                 |  |
|                 |  |