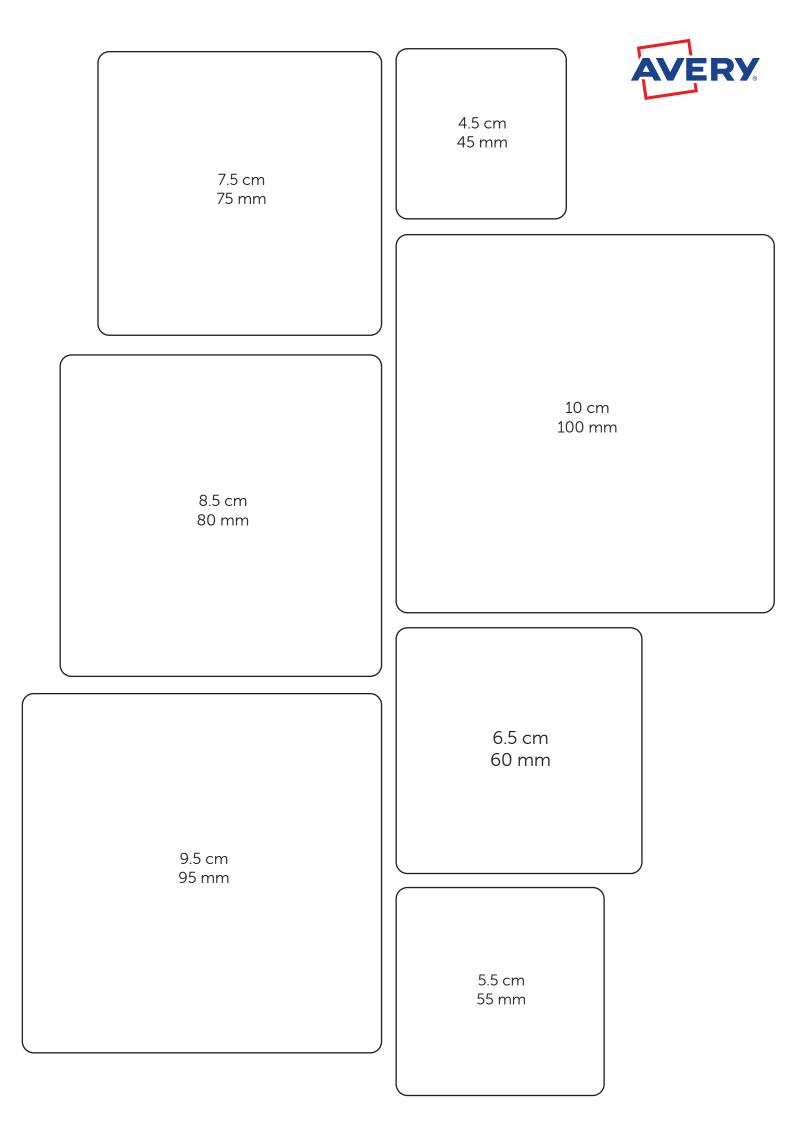

## PRINT AND CUT SQUARE LABEL SHAPES

Step **01** 

**PRINT:** print these pages to actual size or 100% scale. Do not fit, shrink or scale below 100%. For best results, Avery recommends using Adobe Acrobat Reader (free).

Step **02** 

**CUT:** using scissors, cut out the label shapes.

Step **14** 

**ORDER:** go to avery.co.uk to order the size that best fits. You can choose blank labels to print yourself or personalised labels printed by Avery.

80 mm

4 cm 3.5 cm 40 mm 35 mm 5 cm 50 mm 3.7 cm 37 mm 7 cm 3 cm 70 mm 30 mm 6 cm 60 mm 2.5 cm 25 mm 90 cm 90 mm 8 cm

12 cm 120 mm

14 cm 140 mm

| 18 cm<br>180 mm |  |
|-----------------|--|
|                 |  |
|                 |  |
|                 |  |