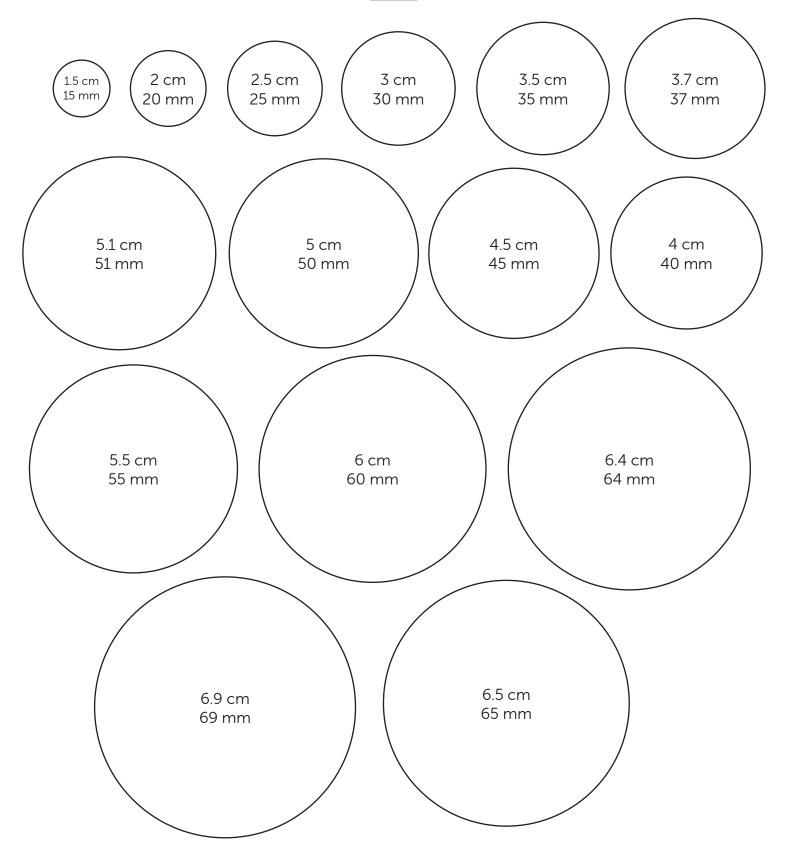

## PRINT AND CUT ROUND LABEL SHAPES

**PRINT:** print these pages to actual size or 100% scale. Do not fit, shrink or scale below 100%. For best results, Avery recommends using Adobe Acrobat Reader (free).

**APPLY:** tape the label shapes onto your product one at a time to help visualize which label looks and fits best. Make sure to get a good look at your product from all angles and distances to ensure you're happy.

**CUT:** using scissors, cut out the label shapes.

Step **04** 

**ORDER:** go to avery.co.uk to order the size that best fits. You can choose blank labels to print yourself or personalised labels printed by Avery.